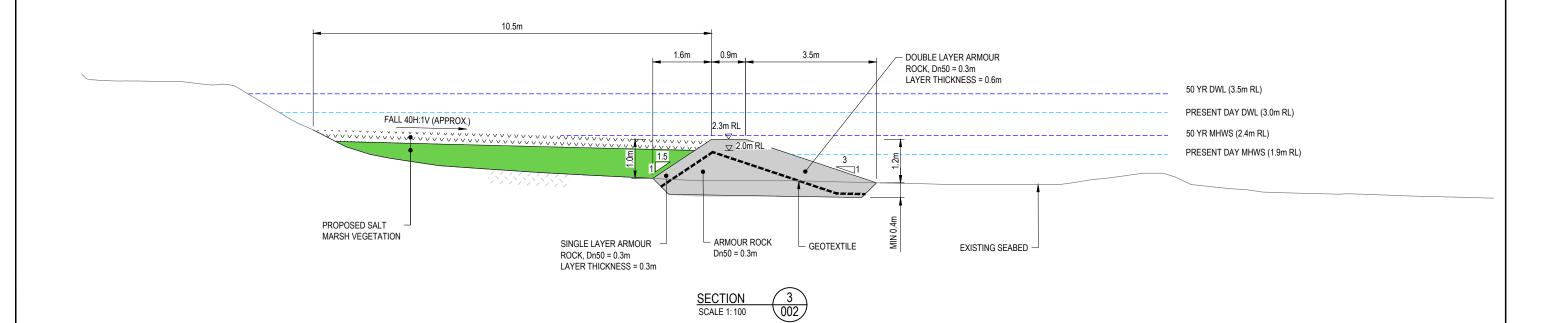

## NOTES:

- ALL DIMENSIONS ARE IN METRES UNLESS NOTED OTHERWISE.
  LEVELS ARE IN METRES RELATIVE TO AUCKLAND VERTICAL DATUM 1946 (AVD46).
  ECOLOGICAL ENHANCEMENT EXTENTS AND LOCATION CONCEPT ONLY, SUBJECT TO CHANGE DURING DETAILED DESIGN.

DRAWING STATUS

**CLIENT WATERCARE SERVICES LIMITED** PROJECT PUMP STATION 23 ECOLOGICAL ENHANCEMENT

REV 1

TITLE ECOLOGICAL ENHANCEMENT WORKS PROPOSED SECTIONS - SHEET 2 OF 2

SCALE (A3) 1:100 DWG No. 1015172.1600-004