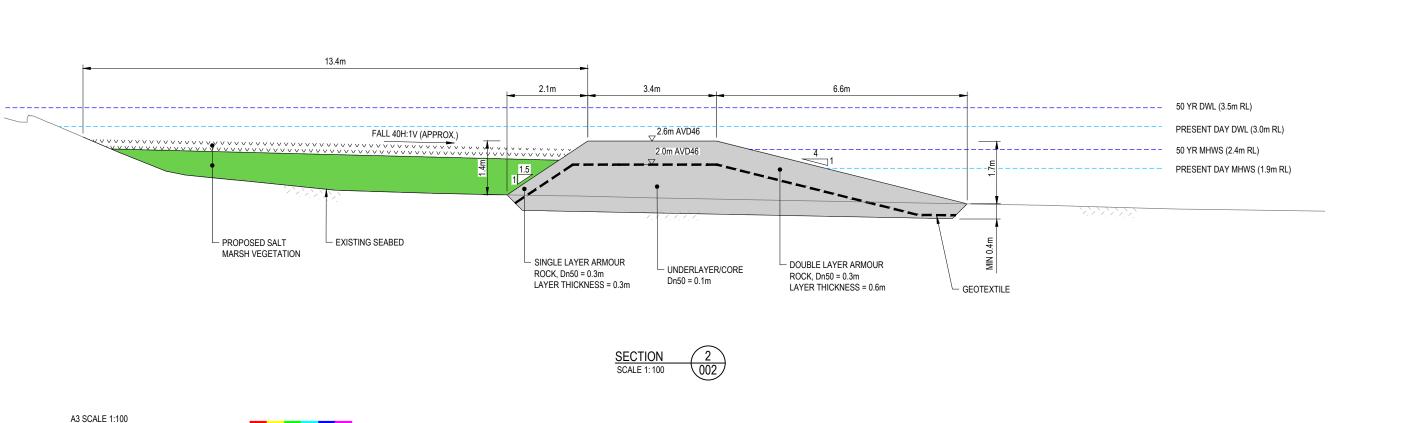

ALL DIMENSIONS ARE IN METRES UNLESS NOTED OTHERWISE.
LEVELS ARE IN METRES RELATIVE TO AUCKLAND VERTICAL DATUM 1946 (AVD46).
ECOLOGICAL ENHANCEMENT EXTENTS AND LOCATION CONCEPT ONLY, SUBJECT TO

EXISTING SEABED

MIN 0.5m THICKNESS

LOOSE SHELL BELOW

ORIGINAL IN COLOUR

DESIGN LEVELS

PROPOSED BIRD ROOST

FALL 40H:1V (APPROX.)

- UNCOMPACTED HARDFILL

NOTES:

## CLIENT WATERCARE SERVICES LIMITED PROJECT PUMP STATION 23 ECOLOGICAL ENHANCEMENT

REV 1

TITLE ECOLOGICAL ENHANCEMENT WORKS PROPOSED SECTIONS - SHEET 1 OF 2

SCALE (A3) 1:100 DWG No. 1015172.1600-003

## NOTES:

- ALL DIMENSIONS ARE IN METRES UNLESS NOTED OTHERWISE.
  LEVELS ARE IN METRES RELATIVE TO AUCKLAND VERTICAL DATUM 1946 (AVD46).
  ECOLOGICAL ENHANCEMENT EXTENTS AND LOCATION CONCEPT ONLY, SUBJECT TO CHANGE DURING DETAILED DESIGN.