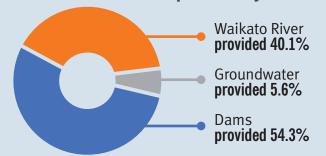

## **Auckland Water Supply Update** Rainfall Three Past Hūnua Two Coming weeks ago weeks ago 7 davs 7 days 21% less **15%** more **48% less** 97% less than normal than normal than normal than normal **Total water storage Total water usage**



## Water sources: past 7 days



## Water sources: being developed

We are bringing a former water storage dam and bore back into service, and expanding the Waikato and Onehunga treatment plants.

Hays Creek, Papakura Deliver 6MLD\* by January 2021

Onehunga expansion, Onehunga Deliver 4MLD\* by Jan 2021

Hickey Springs Bores, Pukekohe Delivered 5MLD\* in Oct 2020 ✓

Waikato expansion, Tuakau Delivered 25MLD\* in August 2020 ✓