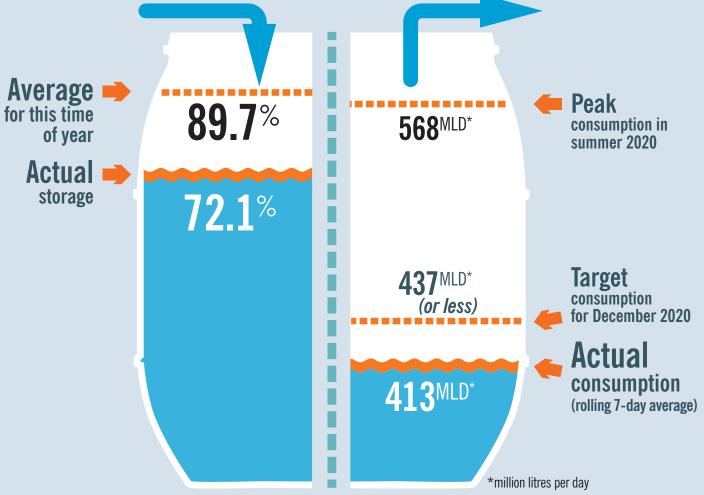

## **Auckland Water Supply Update** Rainfall Three Past Hūnua Two Coming weeks ago weeks ago 7 davs 7 days 21% less **15%** more **48% less** 97% less than normal than normal than normal than normal **Total water storage Total water usage**