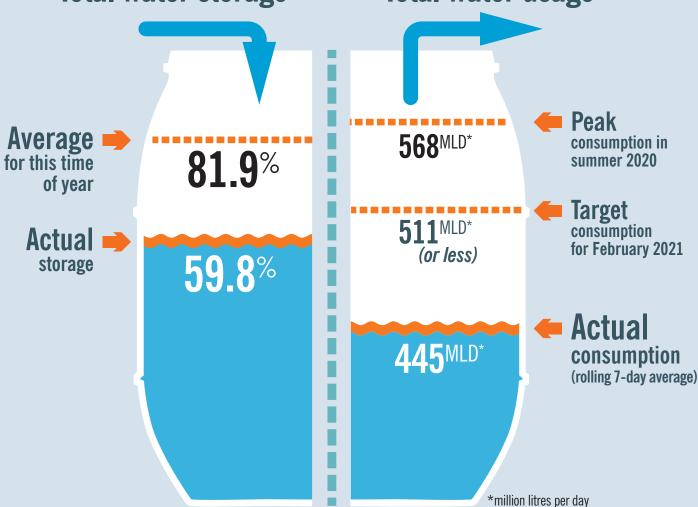

## Auckland Water Supply Update







Two weeks ago

99% less than normal

**72% less** than normal

Past Hūnua 71.5mm 7 davs 41% more than normal

Coming 7 days

**73% less** than normal

## **Total water storage**





## Water sources: past 7 days



## Water sources: being developed

We are bringing a former water storage dam and bore back into service, and expanding the Waikato and Onehunga treatment plants.

Onehunga expansion, Onehunga Deliver 4MLD\* by April 2021

Hays Creek, Papakura Delivered 6MLD\* by February 2021 ✓

Hickey Springs Bores, Pukekohe Delivered 5MLD\* in Oct 2020 ✓

Waikato expansion, Tuakau Delivered 25MLD\* in August 2020 ✓