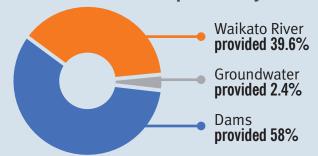

## Auckland Water Supply Update







Two weeks ago

99% less than normal

**72% less** than normal

Past Hūnua 71.5mm 7 davs 41% more than normal

Coming 7 days

**73% less** than normal

## **Total water storage**





## Water sources: past 7 days



## Water sources: being developed

We are bringing a former water storage dam and bore back into service, and expanding the Waikato and Onehunga treatment plants.

Onehunga expansion, Onehunga Deliver 4MLD\* by April 2021

Hays Creek, Papakura Delivered 6MLD\* by February 2021 ✓

Hickey Springs Bores, Pukekohe Delivered 5MLD\* in Oct 2020 ✓

Waikato expansion, Tuakau Delivered 25MLD\* in August 2020 ✓