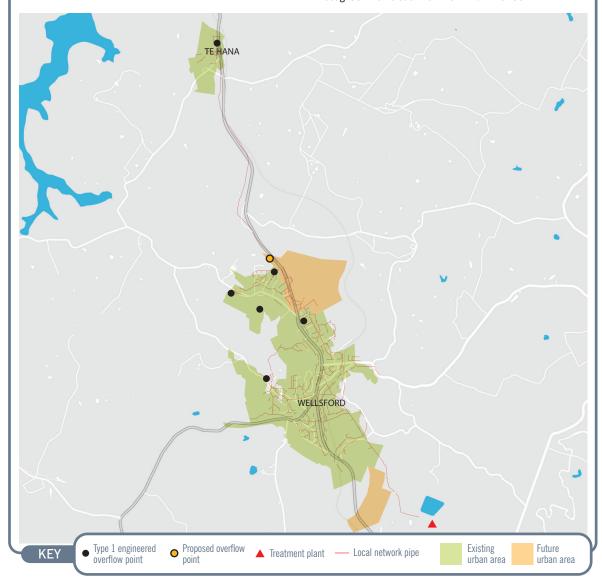

## Wellsford

Population\*
2,217

Wellsford is a gateway, with Kaipara Harbour to its west, Mangawhai. Te Arai and Pakiri beaches to the east.

While there are a number of developments in this catchment, there are uncertainties in the scale, location and timing of growth in Wellsford. Therefore, we will continue to monitor growth in this area.

There will be no major proposed work over the next six years.

We will continue to maintain the network through renewal programmes, repairing ageing infrastructure and carrying out investigation works such as Inflow and Infiltration.