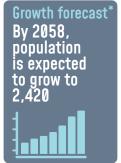

## Wellsford

Population\*
2,217

Wellsford is a gateway, with Kaipara Harbour to its west, Mangawhai. Te Arai and Pakiri beaches to the east.

While there are a number of developments in this catchment, there are uncertainties in the scale, location and timing of growth in Wellsford. Therefore, we will continue to monitor growth in this area.

- \* Population: is an estimate of the population of Watercare customers in the catchment area.
- \* Growth forecast: population data is provided by Auckland Council and based on the latest projected information, which means that the forecasted dates may vary.